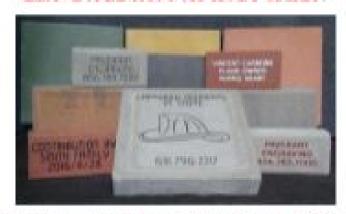

For those who prefer to shop themselves, the complete list of supplies by grade level can be accessed via the "Family Folder" below.

Have you ever thought it would be cool to see your name, or your family's name where all would see it for years, or even decades to come? Now is your chance! Have a brick with your name or a special message put down as part of the walkway to the new outdoor classroom! Please see the flyer below.

### LEAVE A LEGACY AT HOLY SPIRIT!

Dear 8" Grade Families! Engrave a special message continementing your Holy Spirit graduation/accomplishment on a stone which will be installed on the walkway of our new outdoor classroom! Take advantage of this once-in-a-lifetime opportunity now and get 20% OFF!

### 4x8 - \$106 \$30 12x12 \$500 \$400

To order, please fill out the info below and submit a check made out to "Holy Spirit PTO" in your child's class folder in an envelope labeled to the attention of the PTO by May 31, 2022.