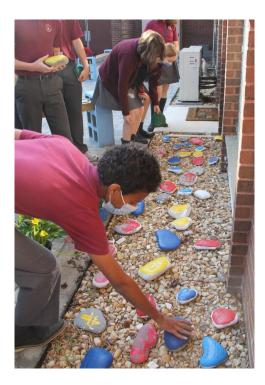

We applaud the efforts of all of the members of the NJHS who exemplify the characteristics of scholarship, service, leadership, character and citizenship.

We continue to enhance our outdoor classroom space! Last Friday, the 8th grade class added their Confirmation Rocks to the outdoor space.

This is a project we started just a few years ago with the assistance of Mrs. Liss. Each of the 8th graders has the opportunity to paint a rock and decorate it with a quote from their Confirmation Saint. It is a great reminder of those we look towards as role models in our Faith Journey.