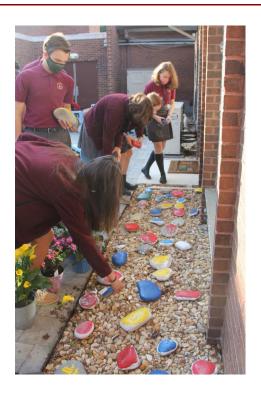

We applaud the efforts of all of the members of the NJHS who exemplify the characteristics of scholarship, service, leadership, character and citizenship.

We continue to enhance our outdoor classroom space! Last Friday, the 8th grade class added their Confirmation Rocks to the outdoor space.

This is a project we started just a few years ago with the assistance of Mrs. Liss. Each of the 8th graders has the opportunity to paint a rock and decorate it with a quote from their Confirmation Saint. It is a great reminder of those we look towards as role models in our Faith Journey.