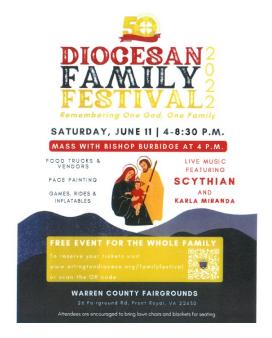

### **40 Hours Devotion**

The Forty Hours Devotion is a special forty-hour period of continuous prayer made before the Blessed Sacrament in solemn exposition. The celebration of Forty Hours in our parish is part of the Diocesan-wide preparation for the Golden Juble in 2024 and will help prepare us to celebrate our parish's patronal feast, the Solemnity of Pentecost.

All parishioners are invited to attend as much of the Forty Hours Devotion as their schedule p Registration is not required, however a sign up on our parish website has been created to ensure the Blessed Sacrament is never left alone.

### Thursday, June 2

12 PM Holy Mass followed by Exposition 7 PM Sung Vespers with Meditation, followed by Holy Spirit Devotions and Ros 7.8 PM Confessions

Friday, June 3
6:30 AM Holy Mass
9 AM Holy Mass
2 PM Holy Spirit Devotions and Rosary for Vocations
3 PM Divine Mercy Devotions
7 PM Sung Veopers with Meditation, followed by Holy Spirit Devotions and Rosary for Vocation
7 PM Sung Veopers with Meditation, followed by Holy Spirit Devotions and Rosary for Vocation
7 PM Confessions

### Saturday, June 4

8 AM Holy Spirit Devotions and Rosary for Vocations 9 AM Holy Mass 3:30 PM Confessions 4:45 PM Sung Vespers with Benediction 5:30 PM Closing Mass, Vigil of Pentecost

Sunday, June 5 12 PM First Holy Mass of Rev. Ro