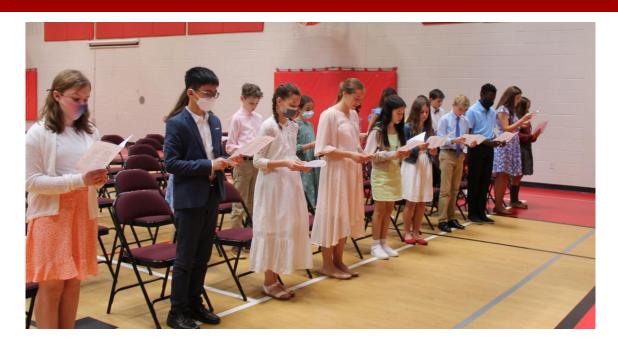

# So Many Events and Traditions!

Congratulations to the newest inductees to the Holy Spirit Chapter of the National Junior Honor Society. These middle school students were inducted last week; we are so proud of all that they have done and we look forward to seeing how far they will go!

We applaud the efforts of all of the members of the NJHS who exemplify the characteristics of scholarship, service, leadership, character and citizenship.

We continue to enhance our outdoor classroom space! Last Friday, the 8th grade class added their Confirmation Rocks to the outdoor space.