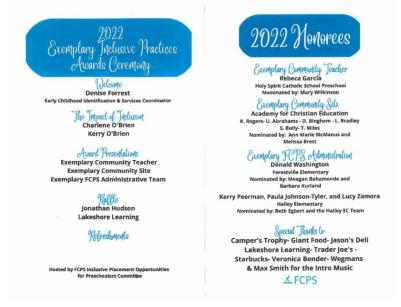

Congratulations to Ms. Rebeca Garcia who was recognized by Fairfax County Public Schools as the Exemplary Community Teacher of the Year. Ms. Garcia was recognized for her academic inclusive practices and for the wonderful work that she does in the classroom for all of her students

We have always known Ms. Garcia is a gem of a teacher and, now, so does FCPS!

What an awesome day for a picnic!

We are so glad that many of you were able to join your kiddos for a picnic lunch on Wednesday during our annual Lunch on the Lawn. Holy Spirit has an amazing community and this is just one example.