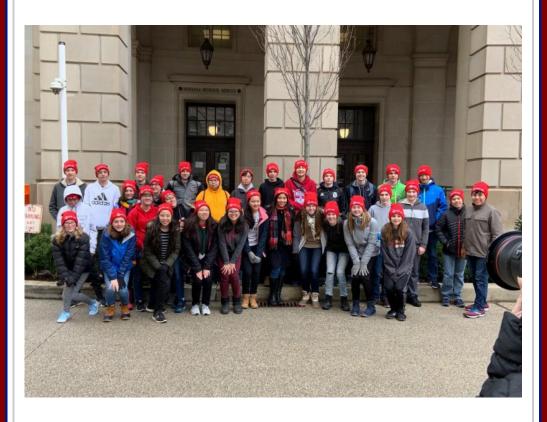

## March for Life

Last Friday, the 8th grade had the joy of attending a part of the Life is Very Good Rally at George Mason University prior to heading downtown to meet up with our fellow parishioners to participate in the March for Life.

Here at school we continue to build our pro-life programming for the students and look to participating fully in the offerings from our Diocese for our young people.

Enjoy!

Life Is VERY Good 2019 Recap