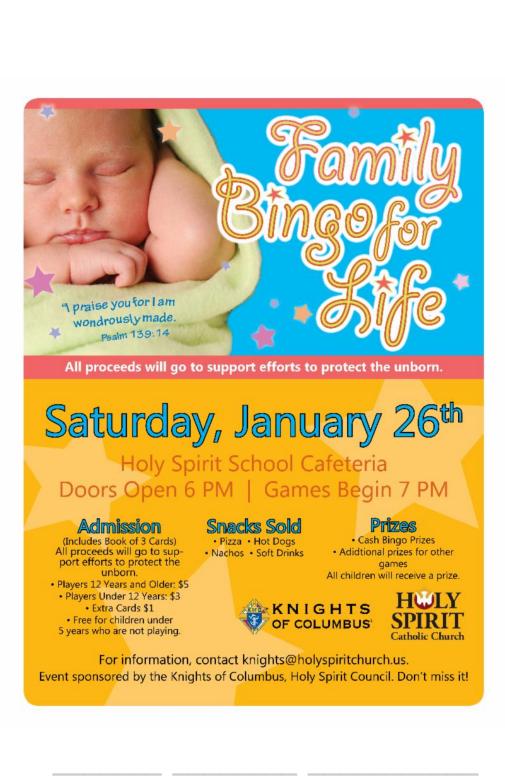

Parish Flyers:

- 1. Bingo for Life flyer
- 6. Parish Chili Dinner flyer
- 7. That Man is You! flyer
- 8. Married Couples Morning of Reflection flyer

Community Flyers:

- 1. Scout Sunday flyer
- 2. Diocese of Arlington Teacher Job Fair flyer
- 3. ANSLL Registration flyers Spring 2019
- 4. Canterbury Woods ES Chess Tournament flyer