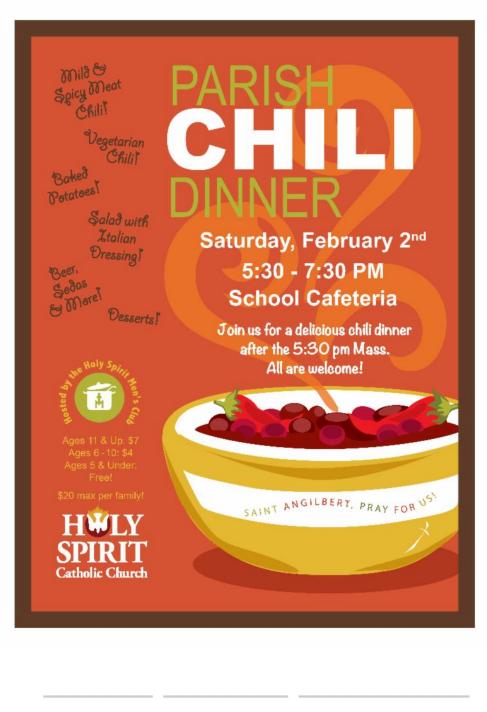

Parish Flyers:

- 1. Bingo for Life flyer
- 6. Parish Chili Dinner flyer
- 7. That Man is You! flyer
- 8. Married Couples Morning of Reflection flyer

Community Flyers:

- 1. Scout Sunday flyer
- 2. Diocese of Arlington Teacher Job Fair flyer
- 3. ANSLL Registration flyers Spring 2019
- 4. Canterbury Woods ES Chess Tournament flyer