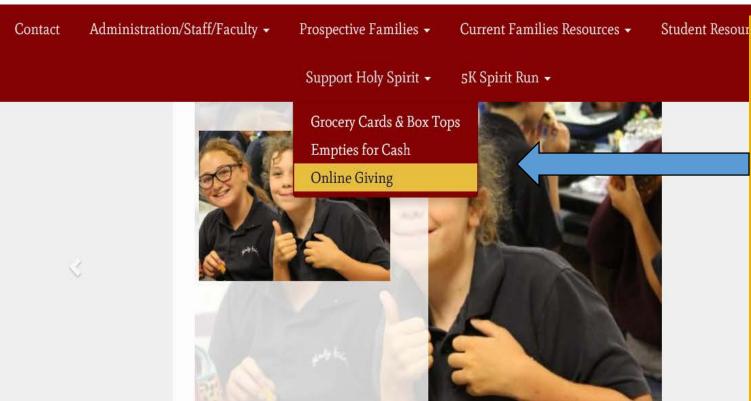

## Holy Spirit School Website

Go to:

https://www.holyspiritflames.org/

Hover your mouse over "Support Holy Spirit"

stration/Staff/Faculty •

Prospective Families -

Current Families Resources ▼ Student Resources

Support Holy Spirit •

5K Spirit Run 🕶

### http://holyspiritflames.org > Support Holy Spirit > Online Giving

# Select "Online Giving"

The page you will see will be a general page for giving to the school

This is the place to enter your information and donation amount