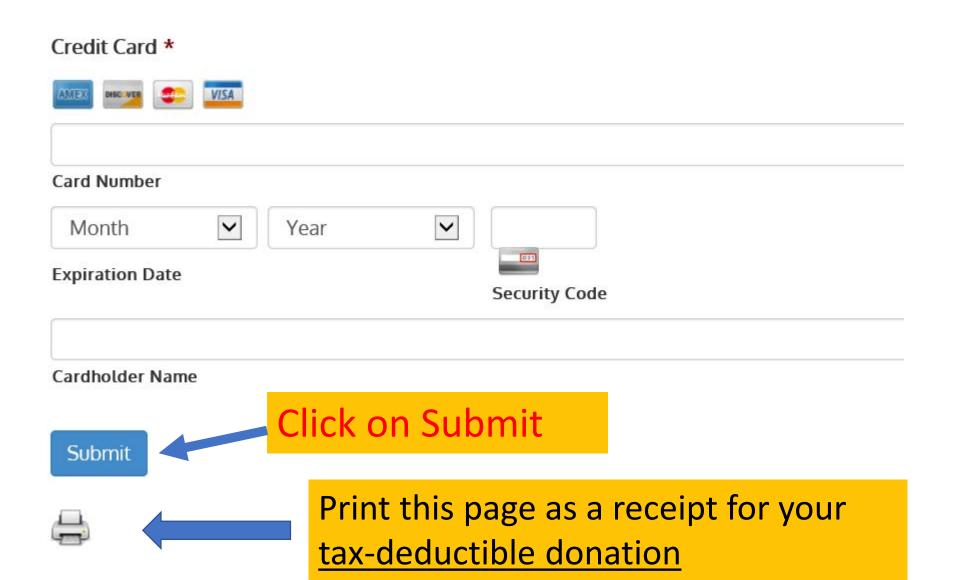

### http://holyspiritflames.org > Support Holy Spirit > Online Giving

| ZIP Code                                                                              |                                                  |  |  |  |
|---------------------------------------------------------------------------------------|--------------------------------------------------|--|--|--|
| Email *                                                                               |                                                  |  |  |  |
| Phone                                                                                 |                                                  |  |  |  |
|                                                                                       | THIS IS CRITICAL                                 |  |  |  |
| I would like my donation applied to                                                   | Enter: B4B or Read-a-thon AND the student's name |  |  |  |
| B4B (read-a-thon), Joe Smith, Mrs. Barger                                             | and teacher                                      |  |  |  |
| This field is optional. Please leave blank if you do not wish to designate your gift. |                                                  |  |  |  |
| Amount *                                                                              |                                                  |  |  |  |
|                                                                                       | Enter the <b>total</b> amount of your donation   |  |  |  |
| rtease enter your donation amount.                                                    | We are hoping for \$100 per family               |  |  |  |
| Total                                                                                 | Tarring                                          |  |  |  |